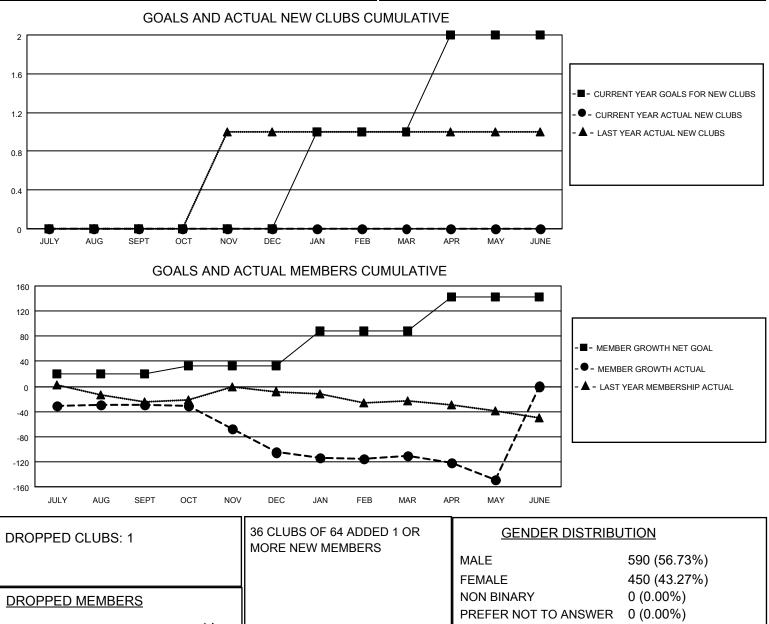

## LOCATION AUSTRALIA

District 201Q4

Results as of: 5/31/2022

| Clubs                 |               |           |               | Members               |                       |                         |                                                    |
|-----------------------|---------------|-----------|---------------|-----------------------|-----------------------|-------------------------|----------------------------------------------------|
| RESULTS FOR 2021-2022 |               |           |               | RESULTS FOR 2021-2022 |                       |                         |                                                    |
| QUARTER               | NEW CLUB GOAL | NEW CLUBS | DROPPED CLUBS | QUARTER MEMB          | ER GROWTH NET<br>GOAL | MEMBER GROWTH<br>ACTUAL | DROPPED<br>MEMBERS ACTUAL<br>(including transfers) |
| JULY/AUG/SEPT         | 0             | 0         | 1             | JULY/AUG/SEPT         | 20                    | 46                      | 61                                                 |
| OCT/NOV/DEC           | 0             | 0         | 0             | OCT/NOV/DEC           | 13                    | 20                      | 89                                                 |
| JAN/FEB/MAR           | 1             | 0         | 0             | JAN/FEB/MAR           | 55                    | 37                      | 34                                                 |
| APR/MAY/JUNE          | 1             | 0         | 0             | APR/MAY/JUNE          | 55                    | 18                      | 53                                                 |